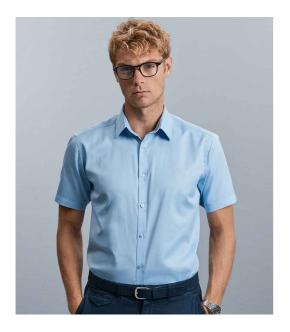

## 963M Russell Collection

Russell Collection Short Sleeve Herringbone Shirt

Sizes: Material: Weight: 14.5 - 19.5 84% cotton/16% polyester. White 125 gsm, Light Blue 130 gsm

## Features

- Easy care fabric.
- Tailored fit.
- Mini herringbone.
- Semi-cut away collar.
- Narrow placket.
- Plain yoke.
- Curved hem.
- Available in long sleeve 962M.

| TF    | T          |
|-------|------------|
| White | Light Blue |