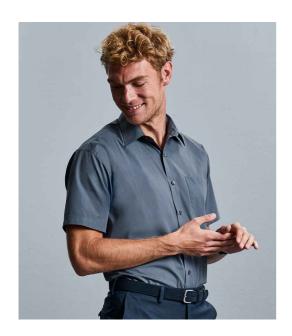

## 935M Russell Collection

Russell Collection Short Sleeve Easy Care Poplin Shirt

S-4XL Sizes:

Material: 65% polyester/35% cotton poplin. Weight: White 110 gsm, Cols 105 gsm

## **Features**

- Easy care fabric.
- Classic collar.
- Left chest pocket.
- Self colour buttons.
- Back yoke with two pleats.
- Straight hem.
- Available in long sleeve 934M.

**Bright Royal** 

Size conversions