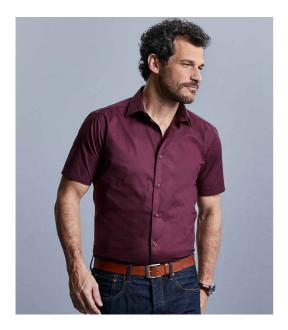

## 947M Russell Collection

Russell Collection Short Sleeve Easy Care Fitted Shirt

Sizes: Material: Weight: S - 4XL 97% cotton/3% elastane poplin. 140 gsm

## Features

- Easy care stretch fabric.
- Fitted style.
- Semi-cut away collar.
- Self colour buttons.
- Back yoke.
- Double folded seams.
- Curved hem.

Colour representation is only as accurate as the web design process allows.