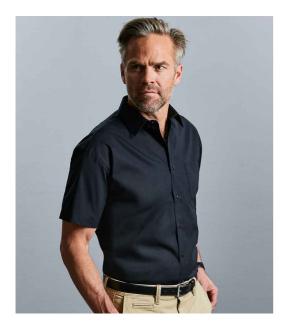

## 937M Russell Collection

Russell Collection Short Sleeve Easy Care Cotton Poplin Shirt

Sizes: Material: Weight: S - 4XL 100% cotton poplin. White 120 gsm, Cols 125 gsm

## Features

- Easy care fabric.
- Classic collar.
- Left chest pocket.
- Self colour buttons.
- Back yoke with two pleats.
- Double folded seams.
- Straight hem.
- Available in long sleeve 936M.

|       | TPF   |            |  |
|-------|-------|------------|--|
| Black | White | Aztec Blue |  |