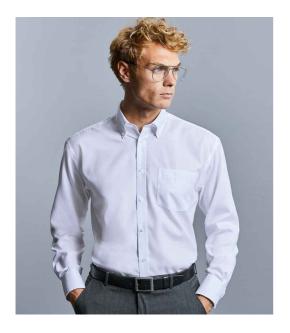

## 956M Russell Collection

Russell Collection Long Sleeve Ultimate Non-Iron Shirt

Sizes: Material: Weight: 14.5 - 19.5 100% cotton micro twill. 120 gsm

## Features

- Semi-cut away button down
  Mitre
  collar.
  With 0
- Left chest pocket.
- Self colour buttons.
- Back yoke with two side pleats.
- Double folded seams.

- Mitred edge adjustable cuffs with option for cuff links.
- Button on cuff gauntlet.
- Curved hem.