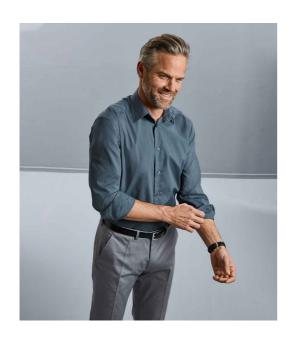

## 924M Russell Collection

Russell Collection Long Sleeve Tailored Poplin Shirt

Sizes: S - 4XL

Material: 65% polyester/35% cotton.
Weight: White 110 gsm, Cols 105 gsm

## **Features**

- Easy care fabric.
- Semi-cut away boned collar.
- Double folded seams.
- Plain back yoke.
- Adjustable cuffs with button on cuff gauntlet.
- · Option for cuff links.
- · Curved hem.
- Available in short sleeve 925M.