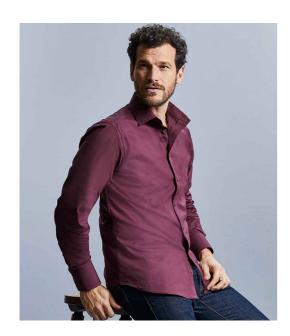

## 946M Russell Collection

Russell Collection Long Sleeve Easy Care Fitted Shirt

Sizes: S - 4XL

Material: 97% cotton/3% elastane.

Weight: 140 gsm

## **Features**

• Easy care stretch fabric.

• Semi-cut away collar.

Fitted style.

• Self colour buttons.

• Back yoke.

• Two button cuffs with button

on cuff gauntlet.

· Curved hem.

• Available in short sleeve 947M.