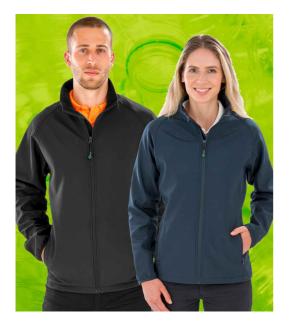

## **RS901F Result Genuine Recycled**

Result Genuine Recycled Ladies Printable Soft Shell Jacket

Sizes: Material: XS - XXL Two layer soft shell.

## Features

- Topgreen® recycled polyester outer.
- Recycled polyester micro fleece inner layer.
- Showerproof, windproof and breathable.
- Ladies slim fit.
- Stand up collar.
- Full length YKK Natulon® eco-friendly zip with chin guard.
- Hang tag.

- Raglan sleeves.
- Shaped body panels.
- Two front zip pockets.
- Soft bound cuffs.
- Open hem.
- Tag free.

| Black | Navy | Royal Blue | Workguard Grey |  |
|-------|------|------------|----------------|--|