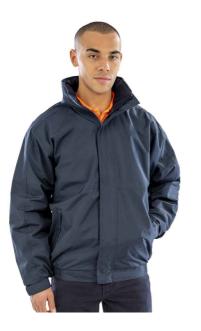

## RS221M Result Core

Result Core Channel Jacket

Sizes: S - 4XL Material: StormDri 4000 polyester with PVC coating.

## Features

- Fleece lined body and polyester lined sleeves.
- Waterproof with taped seams.
- Windproof.
- Concealed adjustable hood.
- Full length zip with tear release storm flap.
- Inner media pocket.

- Two front zip pockets.
- Part elasticated adjustable cuffs.
- Part elasticated hem.
- Cut out label.
- Access for decoration.

| Black | Navy | Bottle Green | Grey | Red |
|-------|------|--------------|------|-----|