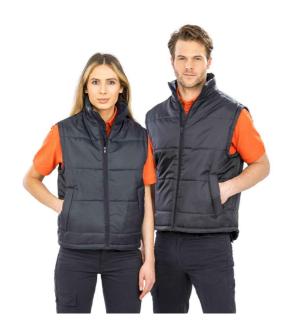

## **RS208 Result Core**

Result Core Padded Bodywarmer

Sizes: XS - 3XL

Material: Polyester outer.

## **Features**

- Polyester lined and filled.
- Shower resistant and windproof.
- Collar high full length zip with inner zip guard.
- Two front pockets.

- Two inner pockets.
- Drop hem.
- Cut out label.
- · Access for decoration.