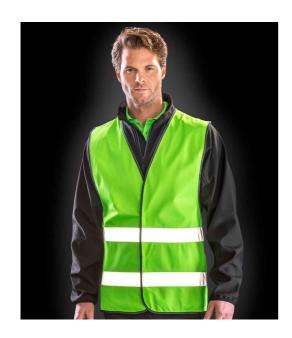

## **RS200E Result Core**

Result Core Enhanced Vis Vest

XS - XXL Sizes:

Material: 100% polyester.

## **Features**

- Grey polyester bound edges.
- Two reflective bands around the body.
- Tear release front closure.
- Generous in size allowing to be worn as an over garment.
- Tear out label.
- Please note, fluorescent yellow and fluorescent orange are a separate style RS200.