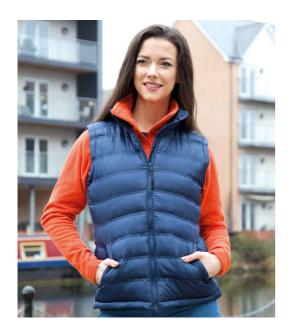

## **RS193F Result Urban**

Result Urban Ladies Ice Bird Padded Gilet

Sizes: XS/8 - XL/16
Material: Polyester outer.

## **Features**

- Polyester padding and polyester taffeta lining.
- Twin needle quilting design.
- Showerproof and windproof.
- Stand up collar.
- Collar high full length zip with inner zip guard.
- Front and inner zip pockets.
- Adjustable drawcord hem.
- Cut out label.
- · Access for decoration.