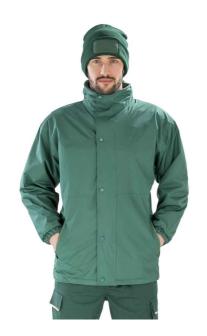

#### **RS160 Result**

Result Reversible StormDri 4000 Waterproof Jacket

Sizes: S - 3XL

PVC coated StormDri 4000 polyester with pill resistant Material:

polyester Active Fleece reverse.

Weight: 280 gsm (fleece)

### **Features**

- Waterproof with taped seams.
- Windproof.
- Concealed hood with tear release adjuster.
- Full length two way zip with studded storm flap.
- Two front zip pockets on each side with storm flaps.

- · Reflective hang loop.
- · Elasticated cuffs.
- · Cut out label.
- Snap closing access for decoration.