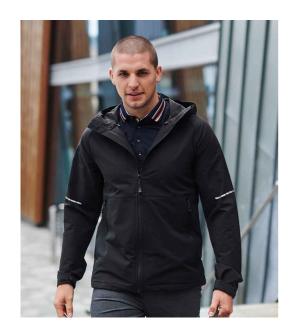

## **RG369 Regatta**

Regatta X-Pro Prolite Stretch Soft Shell Jacket

Sizes: S - 3XL

Material: Single layer soft shell.

## **Features**

- Woven stretch polyester outer with a soft reverse.
- Showerproof and breathable.
- Quick drying and moisture wicking.
- Grown on technical adjustable hood.
- Full length zip with chin guard and inner zip guard.

- Two front zip pockets.
- Tear release adjustable cuffs.
- Drawcord hem.
- Reflective detail on sleeves and centre back hem.
- · Cut out label.

Navy

Seal Grey Marl