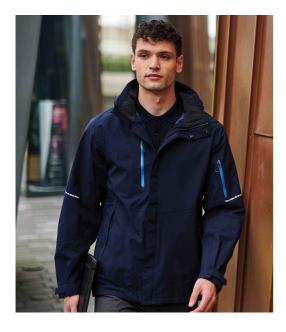

## **RG368 Regatta**

Regatta X-Pro Exosphere II Shell Jacket

S - 3XL

Sizes: Material:

al: Isotex® 10000 polyester ripstop outer.

## Features

- Polyester mesh lining.
- Thermo-Reflect lining panel for heat retention.
- Conforms to EN343: 2003 A1: 2007 class 3:2.
- Waterproof with taped seams.
- Windproof and breathable.
- Concealed adjustable hood.
- Warm touch scrim lined collar.
- Full length zip with chin guard, inner zip guard and outer storm flap.
- Waterproof right chest zip pocket.

- Water resistant left sleeve zip pocket.
- RFID pocket protection.
- Reflective detail on sleeves.
- Two front zip pockets.
- Tear release adjustable cuffs.
- Drawcord hem.
- Cut out label.
- Access for decoration.