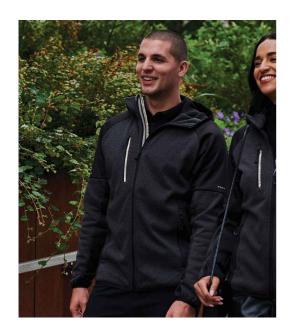

## **RG366 Regatta**

Regatta X-Pro Coldspring II Fleece Jacket

Sizes: S - 3XL

Material: 100% polyester knit effect fleece.

Weight: 210 gsm

## **Features**

- Contrast Extol stretch hood, shoulder, underarm and side body panels.
- Grown on hood with stretch bound opening.
- Full length zip with chin guard.
- Reflective detail on sleeves.
- Right chest zip pocket with reflective detail.

- Two front zip pockets.
- RFID pocket protection.
- Thumbholes on cuffs.
- Stretch bound cuffs and hem.
- · Cut out label.

Grey Marl/Black