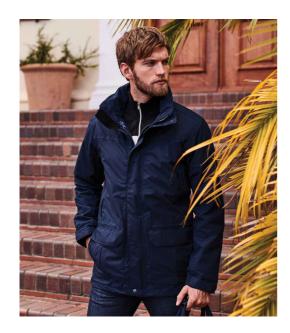

## **RG027 Regatta**

Regatta Vertex III Waterproof Jacket

Sizes: S - 3XL

Material: Isotex® 5000 coated polyester twill microfibre.

## **Features**

- Part mesh lined, part polyester taffeta lined.
- Waterproof with taped seams.
- Windproof and breathable.
- Concealed adjustable hood.
- Studded double storm flap.
- Two chest zip pockets.
- Two front patch pockets with lined side handwarmer access.

- Inner media and map pockets.
- Adjustable cuffs.
- Adjustable drawcord at waist and hem.
- Branding on back of collar and zip pulls/no branding.
- Cut out label (some colours in transition).
- Zip access for decoration.
- Interactive style.