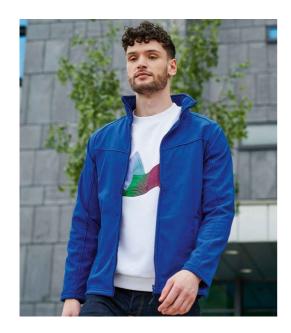

## **RG150 Regatta**

Regatta Uproar Soft Shell Jacket

XS - 5XL Sizes:

Material: Two layer soft shell.

## **Features**

- Woven soft shell fabric has a 96% polyester/4% elastane outer.
- Polyester fleece backed.
- Lightweight and quick drying.
- Showerproof and wind resistant.
- Raglan sleeves.
- Full length covered zip.
- Front and back yoke.

- · Panel detail.
- Two front zip pockets.
- Open cuffs.
- Adjustable drawcord hem.
- Interactive style.
- Cut out label.

Royal Blue

Seal Grey