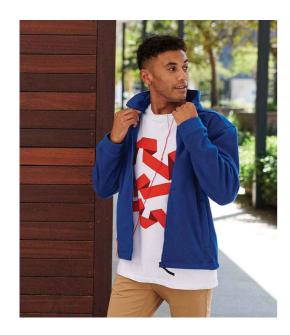

## **RG146 Regatta**

Regatta Thor 300 Fleece Jacket

Sizes: S - 3XL

Material: 100% polyester 300 series anti-pill Symmetry® fleece.

Weight: 300 gsm

## **Features**

- Unlined.
- Taped neck.
- Locker patch.
- Full length zip.
- Two front zip pockets.
- · Fleece cuffs.
- Adjustable drawcord hem.
- Double stitch detail.
- Cut out label.