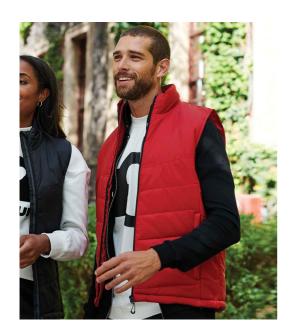

## **RG217 Regatta**

Regatta Stage II Insulated Bodywarmer

Sizes: S - 4XL

Material: Polyamide outer.

## **Features**

- Polyester lining.
- Thermo-Guard® insulation.
- Full length low profile zip with chin guard and inner zip guard.
- Inner tear release patch pocket.
- Two front pockets.
- Drawcord hem.
- · Cut out label.
- Concealed zip access for decoration.

|       |      |           | Î           |
|-------|------|-----------|-------------|
| Black | Navy | Seal Grey | Classic Red |