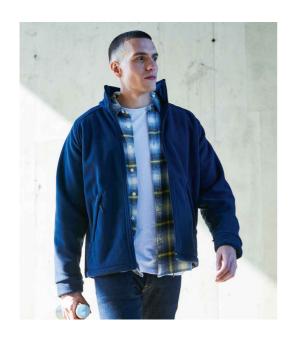

## **RG128 Regatta**

Regatta Sigma Heavyweight Fleece Jacket

Sizes: S - 3XL

Material: 100% polyester 380 series anti-pill Symmetry® fleece.

Weight: 380 gsm

## **Features**

• Unlined.

Taped neck.

Locker patch.

Raglan sleeves.

• Full length zip.

• Two front zip pockets.

• Fleece cuffs.

• Adjustable drawcord hem.

• Interactive style.

· Cut out label.