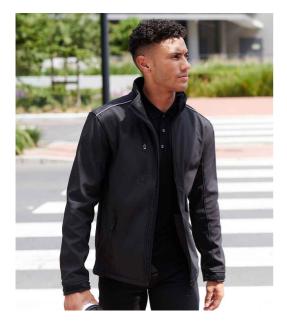

## **RG158** Regatta

Regatta Sandstorm Soft Shell Workwear Jacket

Sizes: Material: S - 3XL Two layer soft shell.

## Features

- Woven stretch ripstop soft shell fabric has a 96% polyester/4% elastane outer.
- Polyester fleece backed.
- Hardwearing with ATL durable water repellent finish.
- Durazone polyamide overlays at wear points for added strength and durability.
- Full length zip with chin guard and inner zip guard.

- Reflective piping to shoulders.
- Right chest zip pocket.
- Two front zip pockets.
- Adjustable cuffs and hem.
- Cut out label.

| Black/Black | Navy/Black | Seal Grey/Black |  |  |
|-------------|------------|-----------------|--|--|