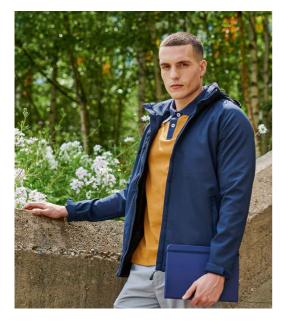

## **RG160 Regatta**

Regatta Repeller Soft Shell Jacket

Sizes: Material: S - 3XL Two layer soft shell.

## Features

- Warm backed soft shell fabric has a 96% polyester/4% elastane outer.
- Polyester mesh body lining and polyester sleeve lining.
- Lightweight.
- Showerproof and wind resistant.
- Detachable adjustable hood.
- Full length zip with storm flap and chin guard.
- Waterproof right chest zip pocket.

- Two front zip pockets.
- Articulated sleeve design.
- Tear release adjustable cuffs.
- Adjustable drawcord hem.
- Cut out label.
- Zip access for decoration.

| Ŵ     | Ŵ    |           |  |
|-------|------|-----------|--|
| Black | Navy | Seal Grey |  |