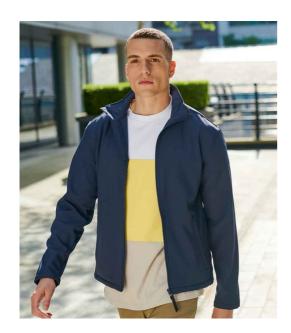

## **RG089 Regatta**

Regatta Reid Soft Shell Jacket

Sizes: XS - 4XL

Material: Two layer soft shell.

## **Features**

- Woven stretch soft shell fabric has a 96% polyester/4% elastane outer.
- Polyester fleece backed.
- Lightweight and quick drying.
- Showerproof and wind resistant.
- Collar high full length reverse tape zip with chin guard and inner zip guard.

- · Locker patch.
- Two front zip pockets with storm flaps.
- · Open cuffs.
- Adjustable drawcord hem.
- · Cut out label.