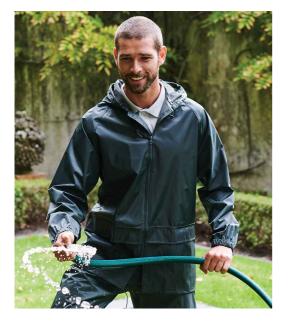

## **RG211 Regatta**

Regatta Pro Stormbreak Waterproof Jacket

Sizes: Material: S - 3XL Hydrafort 5000 polyester.

## Features

- Waterproof with taped seams.
- Windproof.
- Integral hood with drawcord.
- Full length zip with inner storm flap.
- Two front pockets.
- Elasticated cuffs.
- Drawcord hem.
- Co-ordinates with RG212.