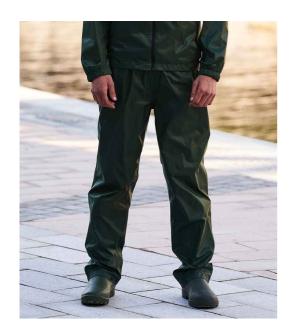

## **RG214 Regatta**

Regatta Pro Packaway Waterproof Breathable Overtrousers

Sizes: XS - 3XL

Material: Isolite® polyamide.

## **Features**

- Waterproof with taped seams.
- Windproof and breathable.
- Elasticated waistband.
- Two side pocket openings.
- Open leg ends with stud adjusters.
- Packs away into stuff sack.
- Co-ordinates with RG213.