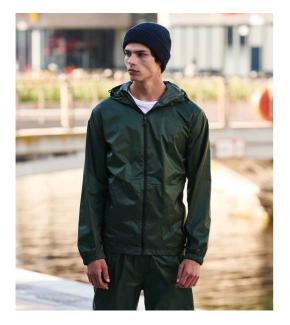

## **RG213 Regatta**

Regatta Pro Packaway Waterproof Breathable Jacket

Sizes: Material: XS - 3XL Isolite® polyamide.

## Features

- Waterproof with taped seams. •
- Windproof and breathable.
- Integral adjustable hood.
- Full length low profile zip with chin guard and inner zip guard.
- Two front zip pockets.

- Elasticated cuffs.
- Open hem.
- Packs away into stuff sack.
- Co-ordinates with RG214.