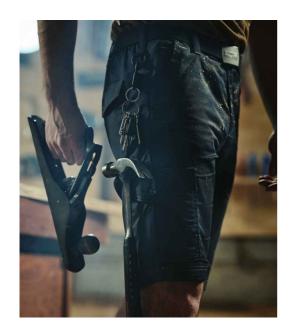

## **Features**

- Water repellent finish.
- Part elasticated waistband with belt loops.
- D-ring.
- Zip fly with button over.
- Two side pockets.
- Rear patch pockets with button down flaps.

- Right leg cargo pocket with hammer loop.
- Left leg ruler pocket.
- · Reinforced crotch seams.
- Triple stitched seams.
- Cut out label.