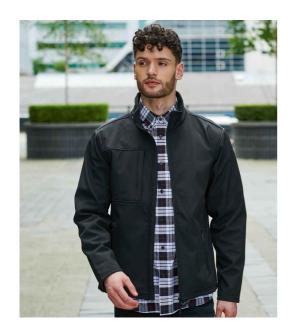

## **RG191 Regatta**

Regatta Octagon II Soft Shell Jacket

Sizes: XS - 5XL

Material: Three layer woven soft shell XPT.

## **Features**

- 96% polyester/4% elastane
- Waterproof and wind resistant membrane.
- ATL durable showerproof finish.
- Breathable.
- Polyester fleece backed.
- Full length zip with inner zip guard.

- Panel detail on right chest.
- Right chest zip pocket.
- Two front zip pockets.
- · Open cuffs.
- Adjustable hem.
- Cut out label.