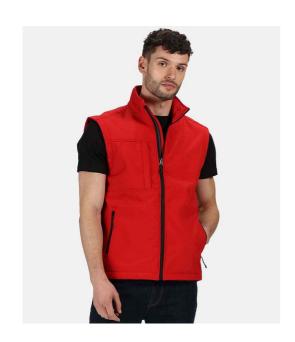

## **RG215 Regatta**

Regatta Octagon II Printable Soft Shell Bodywarmer

Sizes: XS - 5XL

Material: Warm backed woven three layer soft shell XPT.

## **Features**

- Waterproof, wind resistant and breathable membrane.
- ATL durable showerproof finish.
- Full length low profile contrast zip with chin guard and inner zip guard.
- Right chest zip pocket.

- Two contrast front zip pockets.
- Adjustable drawcord hem.
- Cut out label.
- Ideal for screen, transfer and vinyl printing.

|  |             |                | Û               |                   |  |  |
|--|-------------|----------------|-----------------|-------------------|--|--|
|  | Black/Black | Navy/Seal Grey | Seal Grey/Black | Classic Red/Black |  |  |