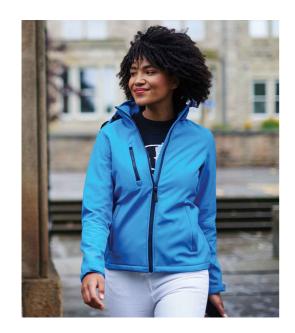

## **RG636 Regatta**

Regatta Ladies Venturer Three Layer Hooded Soft Shell Jacket

Sizes: 10 - 20

Material: Warm backed woven three layer soft shell XPT.

## **Features**

- Polyester outer layer.
- Waterproof, wind resistant and breathable membrane.
- Micro fleece inner layer.
- Grown on adjustable hood.
- Contrast full length zip with chin guard and inner zip guard.
- Contrast right chest zip pocket.
- Two front zip pockets.
- Tear release adjustable cuffs.
- · Open hem.
- · Cut out label.