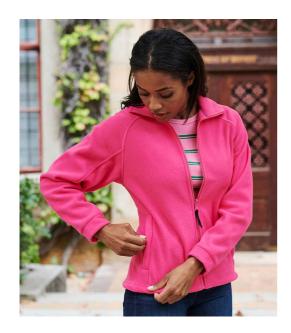

## **RG123 Regatta**

Regatta Ladies Thor III Fleece Jacket

Sizes: 6 - 22

Material: 100% polyester 280 series anti-pill Symmetry® fleece.

Weight: 280 gsm

## **Features**

- Unlined.
- Shaped fit.
- Taped neck.
- Locker patch.
- Raglan sleeves.
- Full length zip.

- Two front zip pockets.
- Fleece cuffs.
- Adjustable drawcord hem.
- Double stitch detail.
- · Cut out label.