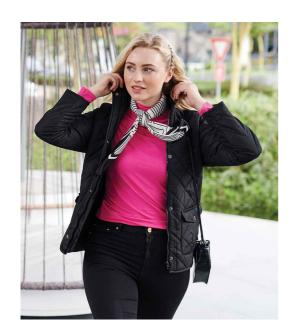

## **RG059 Regatta**

Regatta Ladies Tarah Diamond Quilted Jacket

Sizes: **10 - 20** 

Material: Quilted micro poplin polyester.

## **Features**

- Polyester taffeta lining.
- Thermo-Guard® insulation.
- · Showerproof.
- Full length zip with studded storm flap.
- Two patch pockets with side handwarmer entry.
- · Back vents with stud closure.
- Bound open cuffs and open hem.
- Branding on back of collar.
- · Access for decoration.