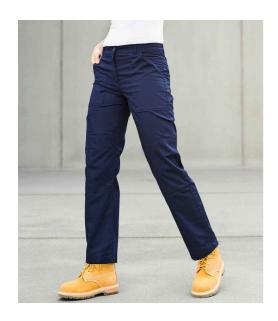

## **RG235 Regatta**

Regatta Ladies New Action Trousers

Sizes: **10/S - 20/L** 

Material: 65% polyester/35% cotton.

Weight: 170 gsm

## **Features**

• Water repellent finish.

• Part elasticated waistband with belt loops.

• Zip fly with button over.

· Knee patches.

- Two large side pockets with hem bellows.
- Right leg zip pocket.
- Rear pockets right with zip.

Black

Navy