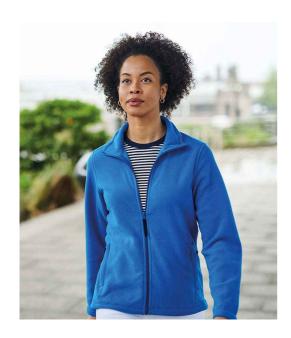

## **RG139 Regatta**

Regatta Ladies Micro Fleece Jacket

Sizes: 10 - 20

Material: 100% polyester 210 series Layerlite® micro fleece.

Weight: 210 gsm

## **Features**

• Unlined.

Shaped fit.

• Taped neck.

• Full length zip.

• Two front zip pockets.

Open cuffs.

• Open hem with adjustable

drawcord.

• Cut out label.

Seal Gre