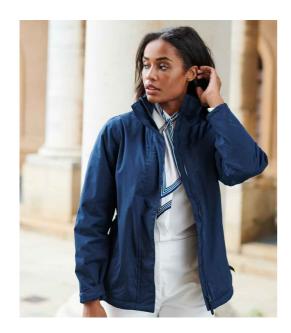

## **RG052 Regatta**

Regatta Ladies Beauford Waterproof Insulated Jacket

Sizes: **10 - 20** 

Material: Hydrafort 5000 peached polyester outer.

## **Features**

- · Polyester lining.
- Thermo-Guard® insulation.
- Waterproof with taped seams.
- Windproof.
- Shaped fit.
- Unlined, concealed adjustable hood.
- Collar high full length zip with tear release storm flap.

- · Inner chest pocket.
- Two front zip pockets with storm flaps.
- Part elasticated adjustable cuffs.
- Adjustable drawcord hem.
- Cut out label.
- · Zip access for decoration.

Black/Seal Grey