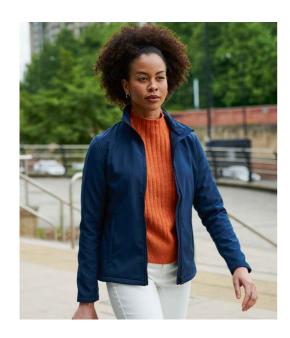

## **RG628 Regatta**

Regatta Ladies Ablaze Printable Soft Shell Jacket

Sizes: **10 - 20** 

Material: Two layer soft shell.

## **Features**

- Warm backed polyester soft shell outer.
- Wind resistant membrane.
- Showerproof.
- Shaped fit.
- Collar high contrast full length zip with inner zip guard.
- · Two front pockets.
- Open cuffs and hem.
- · Cut out label.
- Ideal for screen, transfer and vinyl printing.