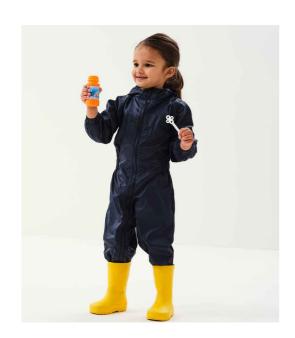

## **RG263 Regatta**

Regatta Kids Splash-it Rain Suit

Sizes: **6-12 - 60-72** 

Material: Isolite® polyamide outer.

## **Features**

- Thermo-Guard® insulation.
- Fleece lined body and hood.
- Waterproof with taped seams.
- DWR finish.
- Breathable.
- Grown on hood.

- Full length front zip with chin quard.
- Part elasticated waist.
- Elasticated cuffs and ankles.
- · Reflective detail.
- Branding on right sleeve.
- Cut out label.