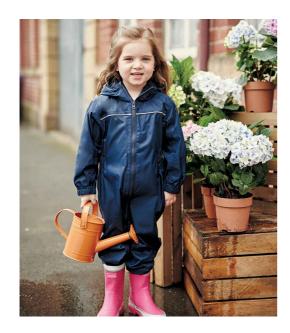

## **RG252 Regatta**

Regatta Kids Paddle Rain Suit

Sizes: **6-12 - 60-72** 

Material: Isolite® polyester outer.

## **Features**

- Lightweight.
- Waterproof with taped seams.
- Windproof and breathable.
- Integral hood.

- Reflective trim to front and back.
- Part elasticated waist.
- Elasticated cuffs and leg hems.
- Branding on back of collar.