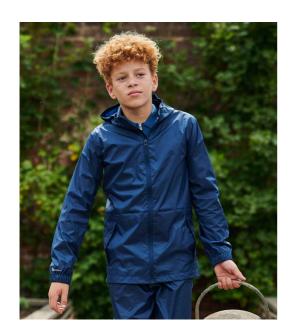

## **RG264 Regatta**

Regatta Kids Packaway Jacket

Sizes: **2 - 34** 

Material: Isolite® polyamide.

## **Features**

- Waterproof with taped seams.
- Windproof and breathable.
- DWR finish.
- Grown on adjustable hood.
- Full length zip with chin guard and inner zip guard.
- Two front zip pockets.

- · Elasticated cuffs.
- Open hem.
- Branding on lower right sleeve.
- Packs away into stuff sack.
- Cut out label.
- Co-ordinates with RG265.