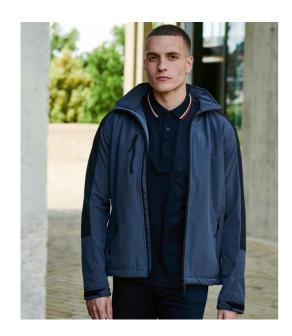

## **RG157 Regatta**

Regatta Hydroforce Soft Shell Jacket

Sizes: S - 3XL

Material: Three layer woven soft shell XPT.

## **Features**

- 96% polyester/4% elastane outer.
- Wind resistant membrane.
- Polyester fleece backing.
- ATL durable showerproof finish.
- Breathable.
- Polyester mesh lining at front panels.
- Concealed lined adjustable hood.
- · Locker patch.
- Ripstop panels at shoulders, upper sleeves and outer collar.

- Full length zip with chin guard and inner zip guard.
- Right chest zip pocket.
- · Inner media pocket.
- Two front zip pockets.
- Tear release adjustable cuffs.
- Drawcord hem.
- Branding on back of collar/no branding.
- · Cut out label.