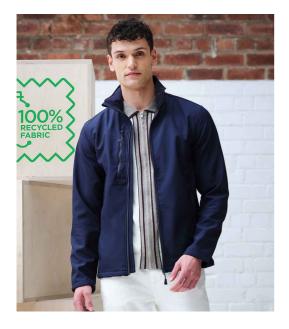

## **RG2000 Regatta Honestly Made**

Regatta Honestly Made Recycled Soft Shell Jacket

Sizes: Material: S - 3XL Two layer soft shell.

## Features

- Warm backed woven recycled polyester outer.
- Showerproof and wind resistant.
- Quick drying.
- Full length low profile zip with chin guard and inner zip guard.
- Right chest zip pocket.
- Two front zip pockets.
- Open cuffs and hem.
- Cut out label.