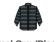

## **RG198 Regatta**

Regatta Firedown Insulated Jacket

Sizes: S - 3XL

Material: Polyamide outer with cire finish.

## **Features**

- Contrast lining, black/black has self colour.
- Warmloft insulation performance technology.
- Showerproof.
- Full length contrast zip with chin guard and inner zip guard, black/black has self colour.
- Two front zip pockets.
- Stretch bound cuffs and hem.
- · Cut out label.