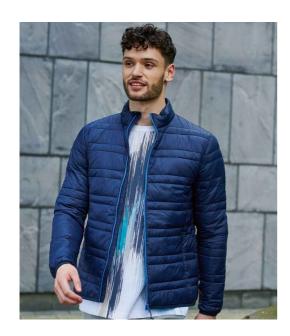

## **RG198 Regatta**

Regatta Firedown Insulated Jacket

Sizes: S - 3XL

Material: Polyamide outer with cire finish.

## **Features**

- Contrast lining, black/black has self colour.
- Warmloft insulation performance technology.
- Showerproof.
- Full length contrast zip with chin guard and inner zip guard, black/black has self colour.
- Two front zip pockets.
- Stretch bound cuffs and hem.
- · Cut out label.