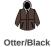

## **Product notices**

Manufacturer code: TRW297

Commodity Code: 62102000

Country of origin: myanmar

\*Black/ash and navy/navy available in XXS, 4XL and 5XL.

\*\*Burgundy/burgundy, oxford blue/navy, otter/black, sunset orange/seal grey, dark khaki/black and new royal blue available in 4XL.