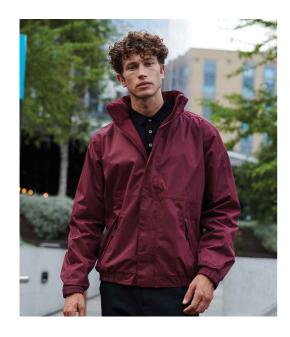

## **RG045 Regatta**

Regatta Dover Waterproof Insulated Jacket

Sizes: XXS - 5XL

Hydrafort 5000 polyester outer. Material:

## **Features**

- 210 series anti-pill Symmetry® fleece lining.
- Polyamide sleeve lining.
- Thermo-Guard® insulation.
- Waterproof with taped seams.
- Windproof.
- Fleece lined collar.
- Concealed adjustable lined hood.

- · Collar high full length zip with tear release storm flap.
- Two front zip pockets with storm flaps.
- · Inner media and security pocket.
- Part elasticated adjustable cuffs.
- Elasticated side hem.
- Cut out label.
- Zip access for decoration.