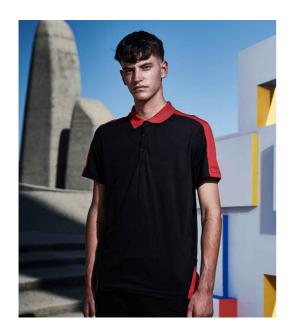

## **RG424 Regatta Contrast Collection**

Regatta Contrast Collection Quick Wicking Piqué Polo Shirt

Sizes: XS - 4XL

Material: 100% polyester.

Weight: 130 gsm

## **Features**

- Quick dry, moisture wicking performance fabric.
- Ribbed collar.
- Taped neck.
- Three button placket.
- Contrast shoulder and sleeve panels.
- Contrast lower side body inserts.
- · Side vents.
- Twin needle sleeves and hem.
- · Cut out label.

| Black/Classic Red | Black/Seal Grey | Navy/New Royal | New Royal/Navy | Seal Grey/Black | Classic Red/Black |
|-------------------|-----------------|----------------|----------------|-----------------|-------------------|