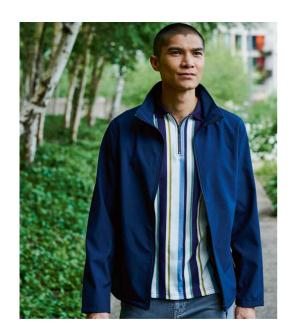

## **RG165 Regatta**

Regatta Classic Soft Shell Jacket

Sizes: S - 3XL

Material: Two layer soft shell.

## **Features**

- Woven stretch soft shell fabric with jersey backing.
- Lightweight and quick drying.
- Showerproof and wind resistant.
- Collar high full length zip.
- Two front zip pockets.
- Open cuffs and hem.
- Branding on back of collar/no branding.
- Cut out label (some colours in transition).