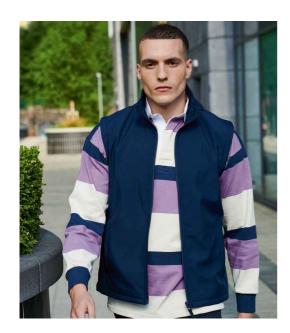

## **RG193 Regatta**

Regatta Classic Soft Shell Bodywarmer

Sizes: S - 3XL

Material: Two layer soft shell.

## **Features**

- 96% polyester/4% elastane outer.
- Polyester jersey backed.
- Lightweight stretch soft shell technology.
- Quick drying.
- Showerproof and wind resistant.

- Hanging loop.
- Full length covered zip.
- Two front zip pockets.
- Cut out label.