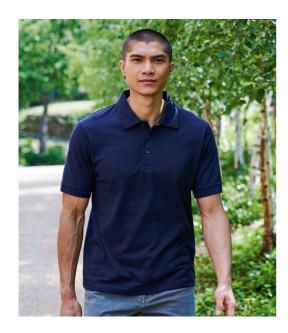

## RG320 Regatta

Regatta Classic Piqué Polo Shirt

Sizes: S - 3XL

Material: 65% polyester/35% cotton.

Weight: 195 gsm

## **Features**

- Airflow construction promotes cooling.
- Cut out label.

• Twin needle hem.

- Ribbed collar and cuffs.
- Three button placket.

Oxford Blue

Navy

Royal Blue

Dark Steel