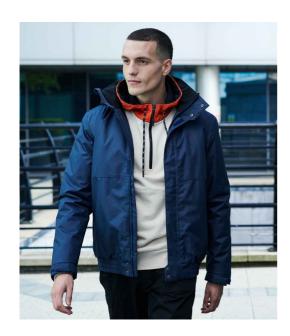

## **RG670 Regatta**

Regatta Blockade Waterproof Jacket

Sizes: S - 3XL

Material: Hydrafort 5000 300D oxford polyester outer.

## **Features**

- Part polyester fleece lined.
- Waterproof with taped seams.
- Windproof.
- Grown on adjustable hood with roll away function.
- Full length zip with chin guard, inner zip guard and outer storm flap.
- Inner security pocket.

- Two front zip pockets.
- D-ring.
- Tear release adjustable cuffs.
- Elasticated hem.
- Cut out label.
- Zip access for decoration.