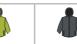

- Two front zip pockets.
- Part elasticated adjustable cuffs.
- Adjustable drawcord hem.
- · Cut out label.
- Zip access for decoration.

e Keylime/Seal Grey

Seal Grey/Black