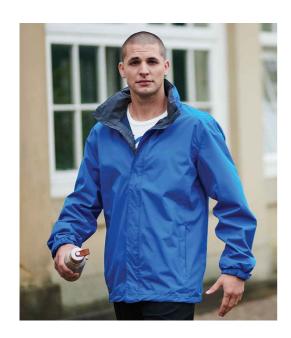

## **RG601 Regatta**

Regatta Ardmore Waterproof Shell Jacket

Sizes: S - 3XL

Material: Hydrafort 5000 peached polyester outer.

## **Features**

- · Polyester mesh lining.
- Waterproof with taped seams.
- Windproof.
- Concealed adjustable hood.
- Collar high full length zip with tear release storm flap.
- Inner pocket with ear phone cord access.

- Two front zip pockets.
- Part elasticated adjustable cuffs.
- Adjustable drawcord hem.
- · Cut out label.
- Zip access for decoration.

e Keylime/Seal Grey

Seal Grey/Black